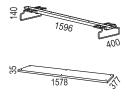

Amy is available in the width 160 cm, depth 40 cm and in two heights; 57 or 22,8 cm exclusive the base. Choose between a steel base height 14,8 cm, a white tree base height 6 cm or a leg base in tree height 18,5 cm.

## **STORAGE**

Basic unit and middle sides in white lacquered chipboard and top panel and handles in veneer; oak or white pigmented oak. Fronts in white lacquered MDF. White colour NCS 0500-N

Amy is available in width 160 cm, depth 40 cm and two heights; 57 and 22,8 cm exclusive base, which is available as base plate height 3,5 cm, leg base in tree height 18,5 cm and base in chrome steel height 14 cm.