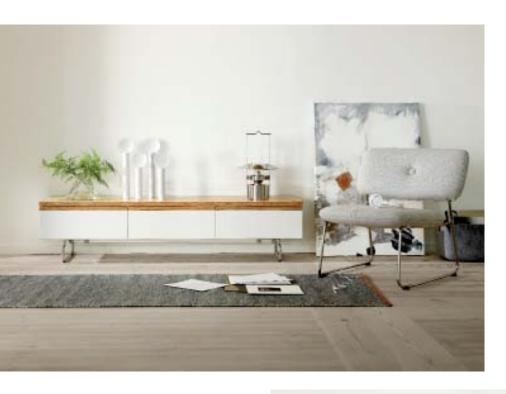

## DESIGN Anne Krook

Amy storage with classic and straight lines is a jewelry maong furniture. The simplicity and stripped design makes Amy fuckction just as well at home as in public spaces.

Amy is available in white lacquer with a top panel and handles in veneer; oak or white pigmented oak. The base is available in chromed steel, white tree base or a leg base in tree.

Amy is available in the width 160 cm, depth 40 cm and in two heights; 57 or 22,8 cm exclusive the base. Choose between a steel base height 14,8 cm, a white tree base height 6 cm or a leg base in tree height 18,5 cm.

## **STORAGE**

Basic unit and middle sides in white lacquered chipboard and top panel and handles in veneer; oak or white pigmented oak. Fronts in white lacquered MDF. White colour NCS 0500-N

Amy is available in width 160 cm, depth 40 cm and two heights; 57 and 22,8 cm exclusive base, which is available as base plate height 3,5 cm, leg base in tree height 18,5 cm and base in chrome steel height 14 cm.