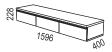

Amy is available in the width 160 cm, depth 40 cm and in two heights; 57 or 22,8 cm exclusive the base. Choose between a steel base height 14,8 cm, a white tree base height 6 cm or a leg base in tree height 18,5 cm.

## **STORAGE**

Basic unit and middle sides in white lacquered chipboard and top panel and handles in veneer; oak or white pigmented oak. Fronts in white lacquered MDF. White colour NCS 0500-N

Amy is available in width 160 cm, depth 40 cm and two heights; 57 and 22,8 cm exclusive base, which is available as base plate height 3,5 cm, leg base in tree height 18,5 cm and base in chrome steel height 14 cm.