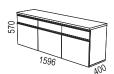

Amy is available in the width 160 cm, depth 40 cm and in two heights; 57 or 22,8 cm exclusive the base. Choose between a steel base height 14,8 cm, a white tree base height 6 cm or a leg base in tree height 18,5 cm.

## **STORAGE**

Basic unit and middle sides in white lacquered chipboard and top panel and handles in veneer; oak or white pigmented oak. Fronts in white lacquered MDF. White colour NCS 0500-N

Amy is available in width 160 cm, depth 40 cm and two heights; 57 and 22,8 cm exclusive base, which is available as base plate height 3,5 cm, leg base in tree height 18,5 cm and base in chrome steel height 14 cm.