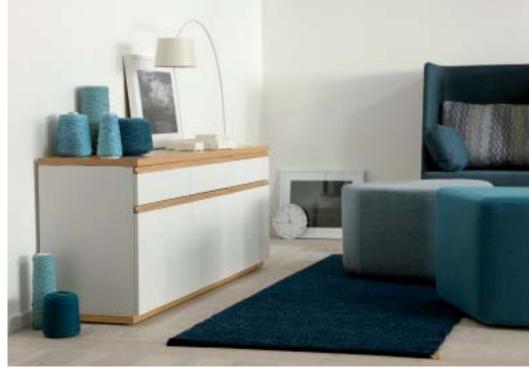

## DESIGN Anne Krook

Amy storage with classic and straight lines is a jewelry maong furniture. The simplicity and stripped design makes Amy fuckction just as well at home as in public spaces.

Amy is available in white lacquer with a top panel and handles in veneer; oak or white pigmented oak. The base is available in chromed steel, white tree base or a leg base in tree.

## **STORAGE**

Basic unit and middle sides in white lacquered chipboard and top panel and handles in veneer; oak or white pigmented oak. Fronts in white lacquered MDF. White colour NCS 0500-N

Amy is available in width 160 cm, depth 40 cm and two heights; 57 and 22,8 cm exclusive base, which is available as base plate height 3,5 cm, leg base in tree height 18,5 cm and base in chrome steel height 14 cm.