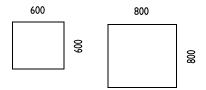

Quadratic tables:

Rektangular tables:

Round tables:

Elipse-shaped tables:

Legs