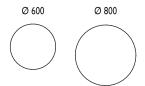

Quadratic tables:

Rektangular tables:

Round tables:

Elipse-shaped tables:

Legs