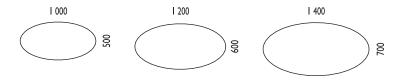

Quadratic tables:

Rektangular tables:

Round tables:

Elipse-shaped tables:

Legs