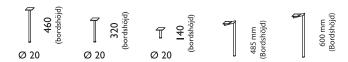

Choose between two different legs; Andromed(upper) and Ankra(lower).

Quadratic tables:

Rektangular tables:

Round tables:

Elipse-shaped tables:

Legs