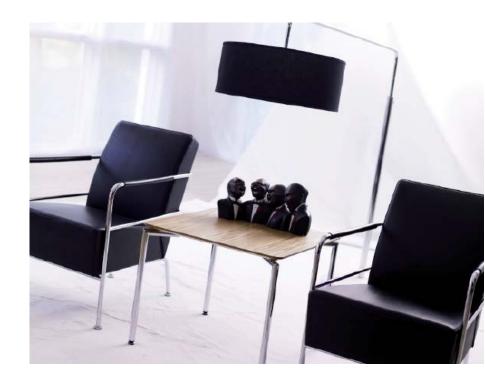

## ANDROMEDA Design Anne Krook

Table tops is made out of 19 mm MDF. Corner radius 30 mm. bevelled edge.

Material: Oak, Beech, Birch, Ash, White Laminate, Desktop/plywood amd white compact laminate with a black core.