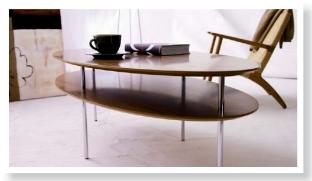

## Andromeda

DESIGN anne krook

Andromeda is a coffee table with a lot of different faces. Choose the tables shape, material and sort of legs and you will have a talbe created after your own liking.

Andromeda is available in oak, beech, birch, ash, white laminate, desktop/plywood and white compact laminate with a black core.

Quadratic tables:

Rektangular tables:

Round tables:

Elipse-shaped tables:

Legs