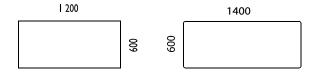

Quadratic tables:

Rektangular tables:

Round tables:

Elipse-shaped tables:

Legs