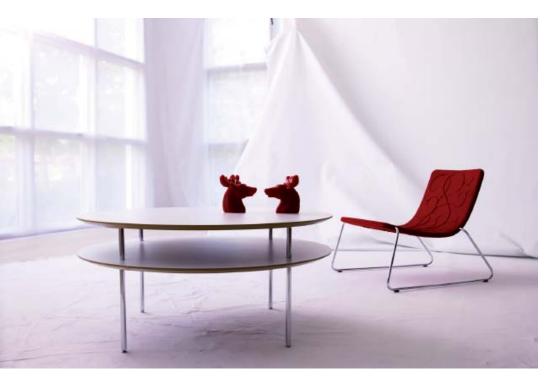

## Andromeda

DESIGN anne krook

Andromeda is a coffee table with a lot of different faces. Choose the tables shape, material and sort of legs and you will have a talbe created after your own liking.

Andromeda is available in oak, beech, birch, ash, white laminate, desktop/plywood and white compact laminate with a black core.

Choose between two different legs; Andromed(upper) and Ankra(lower).