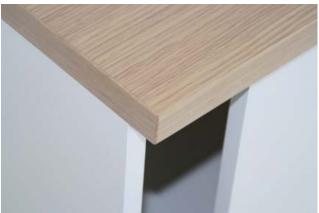

Measuremen H. 43 cm, W 160 cm, D. 40 cm. Base plate 3,5 cm including adjustable feet and slightly indented under the storage or a leg base in tree height 18,5 cm.

## STORAGE > CUBA

Is delivered with a base plate, height 35 mm, in white lacquere, oak or white pigmented oak or a leg base in tree, height 185 mm.

Cuba is available in three different shapes, without a drawer, with on drawer or two drawers.