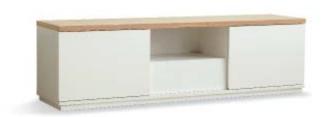

## CUBA

**DESIGN Horreds** 

Cuba is a very affordable solitaire froms Horreds! Cuba has two sliding doors and the possibility to have two, one or no drawer in the middle.

Maximum load: 75 kg. Cable hole in the back as a standard. Remote control does not function through the wooden doors. Shelves included.

## STORAGE > CUBA

Is delivered with a base plate, height 35 mm, in white lacquere, oak or white pigmented oak or a leg base in tree, height 185 mm.

Cuba is available in three different shapes, without a drawer, with on drawer or two drawers.