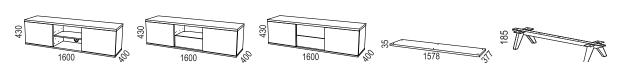

Measuremen H. 43 cm, W 160 cm, D. 40 cm. Base plate 3,5 cm including adjustable feet and slightly indented under the storage or a leg base in tree height 18,5 cm.

## STORAGE > CUBA

Is delivered with a base plate, height 35 mm, in white lacquere, oak or white pigmented oak or a leg base in tree, height 185 mm.

Cuba is available in three different shapes, without a drawer, with on drawer or two drawers.