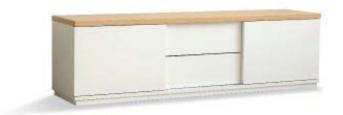

## CUBA

**DESIGN Horreds** 

Cuba is a very affordable solitaire froms Horreds! Cuba has two sliding doors and the possibility to have two, one or no drawer in the middle.

Maximum load: 75 kg. Cable hole in the back as a standard. Remote control does not function through the wooden doors. Shelves included.

## STORAGE > CUBA

Is delivered with a base plate, height 35 mm, in white lacquere, oak or white pigmented oak or a leg base in tree, height 185 mm.

Cuba is available in three different shapes, without a drawer, with on drawer or two drawers.