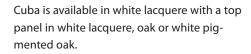

## STORAGE > CUBA

Is delivered with a base plate, height 35 mm, in white lacquere, oak or white pigmented oak or a leg base in tree, height 185 mm.

Cuba is available in three different shapes, without a drawer, with on drawer or two drawers.