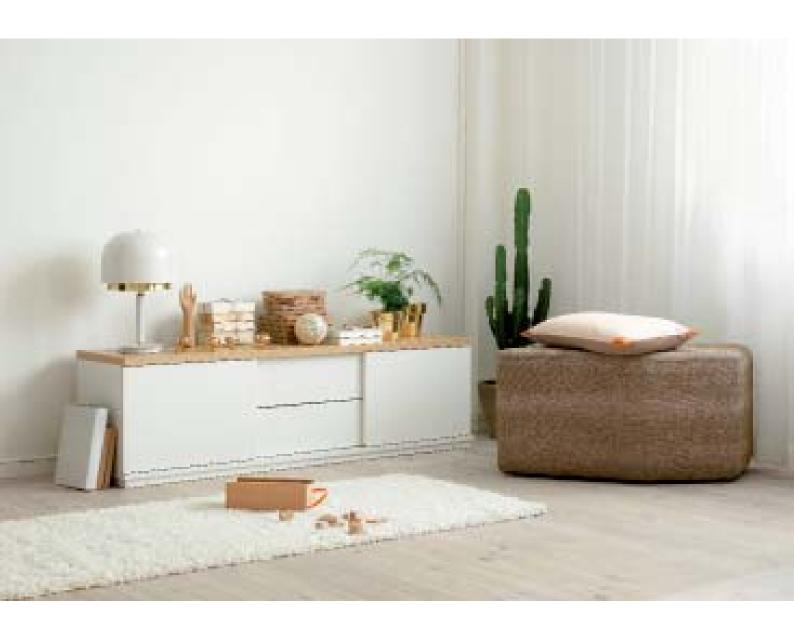

## CUBA

**DESIGN Horreds** 

Cuba is a very affordable solitaire froms Horreds! Cuba has two sliding doors and the possibility to have two, one or no drawer in the middle.

Maximum load: 75 kg. Cable hole in the back as a standard. Remote control does not function through the wooden doors. Shelves included.

Measuremen H. 43 cm, W 160 cm, D. 40 cm. Base plate 3,5 cm including adjustable feet and slightly indented under the storage or a leg base in tree height 18,5 cm.

## STORAGE > CUBA

Is delivered with a base plate, height 35 mm, in white lacquere, oak or white pigmented oak or a leg base in tree, height 185 mm.

Cuba is available in three different shapes, without a drawer, with on drawer or two drawers.