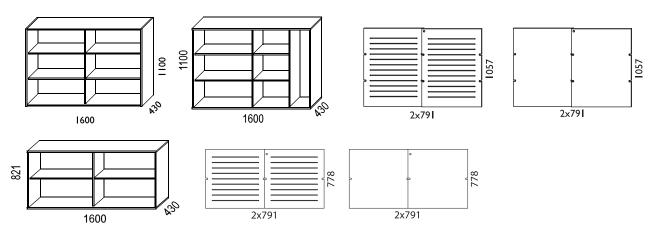

#### Measurement:

W. 800/1200/1600 mm. H. 420/610/821/1100/1460 mm. D. 430 mm. Base/wheelset: H. 100mm or base plate: H. 35mm.

Doors are available in two different designs; tracked or flat. Lockable.

Base units width 1200 mm

Base units width 1600 mm