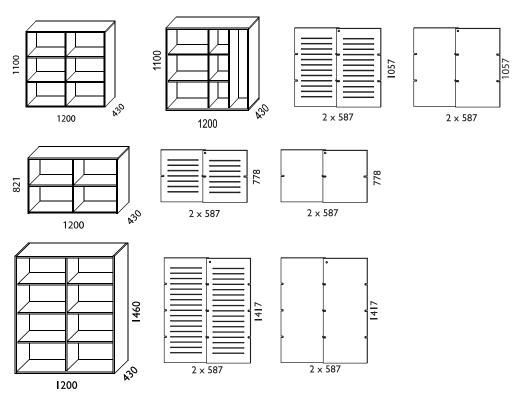

#### Measurement:

W. 800/1200/1600 mm. H. 420/610/821/1100/1460 mm. D. 430 mm. Base/wheelset: H. 100mm or base plate: H. 35mm.

## STORAGE > DIVI

Base units width 800 mm

Bases

Accessories