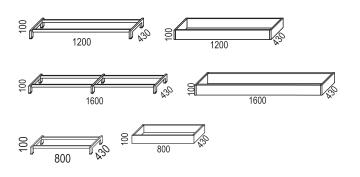

#### Measurement:

W. 800/1200/1600 mm. H. 420/610/821/1100/1460 mm. D. 430 mm. Base/wheelset: H. 100mm or base plate: H. 35mm.

## STORAGE > DIVI

Base units width 800 mm

Bases

Accessories