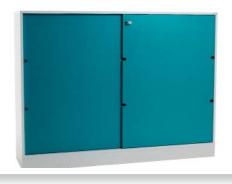

Material flat doors: lacquered MDF.

Doors are available in two different designs; tracked or flat. Lockable.

Base units width 1200 mm

Base units width 1600 mm