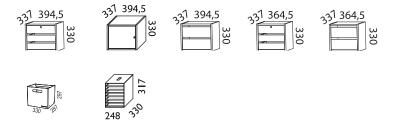

pigmented Oak or White pigmented Ash.

Material flat doors: lacquered MDF.



#### Measurement:

W. 800/1200/1600 mm. H. 420/610/821/1100/1460 mm. D. 430 mm. Base/wheelset: H. 100mm or base plate: H. 35mm.



## **STORAGE**





DIVI

Design Bror Boije

Base unit in birch, oak, ash, ebonized oak, ebonized ash, white pigmented ash, white pigmented oak or white direct laminated chipboard. Doors in lacquered MDF or birch, oak, ash, ebonized oak, ebonized ash, white pigmented oak or whitepigmented ash. Back in light-pressure laminate. Fixed shelves. Fronts in optional NCS; delivery time 6 weeks

Doors are available in two different designs; tracked or flat. Lockable.

Base units width 1200 mm



Base units width 1600 mm



## STORAGE > DIVI

Base units width 800 mm



Bases



Accessories