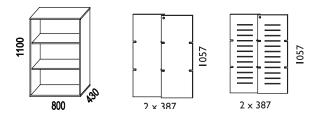

#### Measurement:

W. 800/1200/1600 mm. H. 420/610/821/1100/1460 mm. D. 430 mm. Base/wheelset: H. 100mm or base plate: H. 35mm.

## STORAGE > DIVI

Base units width 800 mm

Bases

Accessories