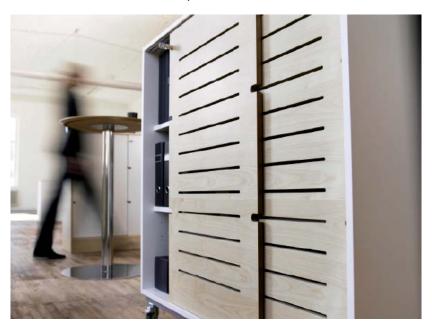

Doors are available in two designs, tracked or flat.

Material base unit: Birch, Oak, Ash, Ebonized Oak, Ebonized Ask, White pigmented Oak, White pigmented Ash or White direct laminate.

Material tracked doors Birch, Oak, Ash, Ebonized Oak, Ebonized Ask, White pigmented Oak or White pigmented Ash.

#### Measurement:

W. 800/1200/1600 mm. H. 420/610/821/1100/1460 mm. D. 430 mm. Base/wheelset: H. 100mm or base plate: H. 35mm.