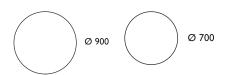

## CONFERENCE > FRI

3-part conferece tables:

5800

Round tables

Legs

Addiotions:

600 2x85