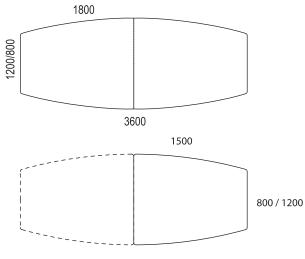

## CONFERENCE > FRI

3-part conferece tables:

5800

Round tables

Legs

Addiotions:

600 2x85