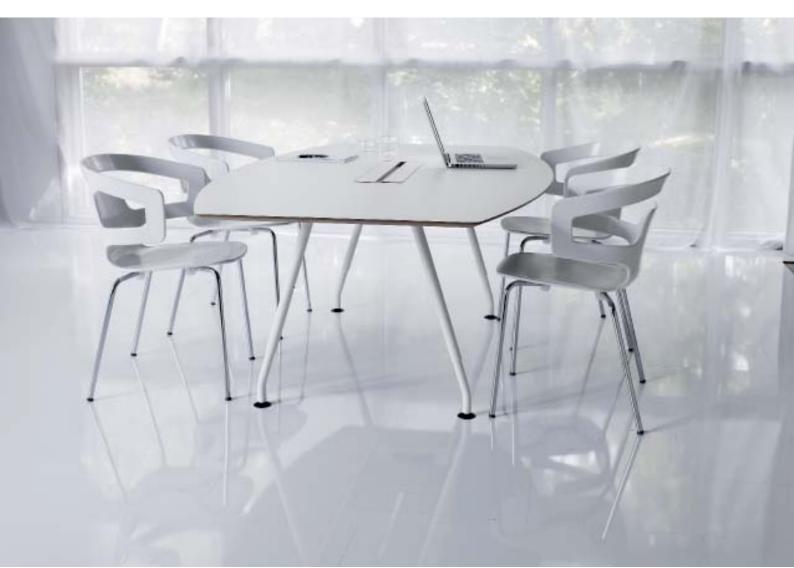

## CONFERENCE

FRI Design Bror Boije

Tabletops are made out of 19 mm MDF. Corner radius 30 mm. Choose between Fri-profile and bevelled edge. Fri conference table is delivered with Fri undercarriage. VX undercarriage works as well. Material: Birch, beech, ash, oak, ebonized oak, ebonized ash, white pigmented oak, white pigmented ash, laminate or desktop.

Cant find the design of the tabletop you're looking for? Check out our register of tables at www.horreds.com and go to LOGIN/BORDSBANK or contact customer support at +46 320 184 00.

Conference tables within measurement 2400x1200 mm: