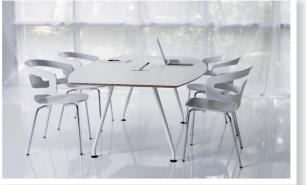

## CONFERENCE

FRI

DESIGN bror boije

Fri conference table was created in the purpose of creative furnishing with focus on mobility and flexibility.

The tabletop is available in birch, beech, oak, ash, ebonized oak, ebonized ash, white pigmented oak, white pigmented ash, laminate and desktop.

Undercarriage is the Fri leg base in chrome, white or silver. VX conference undercarriage is also usseable.

Fri tabletop is made out of 19 mm MDF. Corner radius 30. Choose between two different edge profiles; Fri-profile or bevelled edge.

Height of table, manual: 62-82 cm.