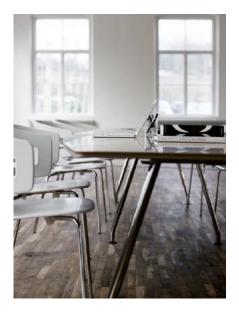

## CONFERENCE

FRI

DESIGN bror boije

Fri conference table was created in the purpose of creative furnishing with focus on mobility and flexibility.

The tabletop is available in birch, beech, oak, ash, ebonized oak, ebonized ash, white pigmented oak, white pigmented ash, laminate and desktop.

Undercarriage is the Fri leg base in chrome, white or silver. VX conference undercarriage is also usseable.

Fri tabletop is made out of 19 mm MDF. Corner radius 30. Choose between two different edge profiles; Fri-profile or bevelled edge.

Height of table, manual: 62-82 cm.