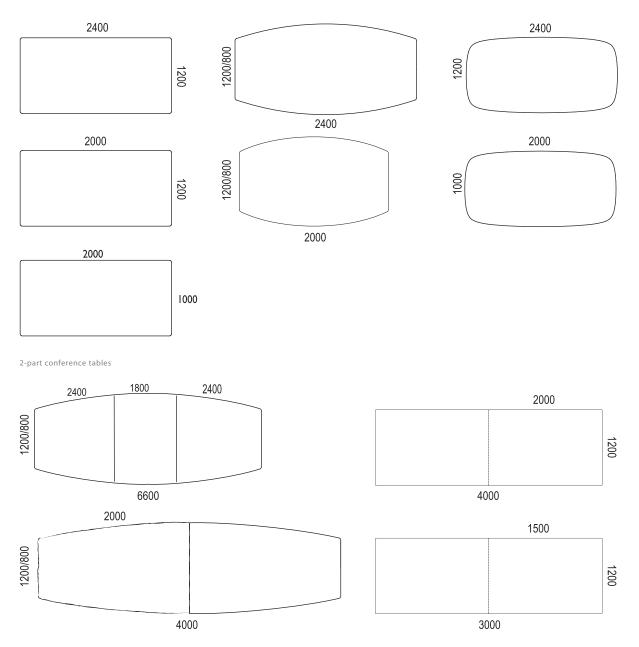

Cant find the design of the tabletop you're looking for? Check out our register of tables at www.horreds.com and go to LOGIN/BORDSBANK or contact customer support at +46 320 184 00.

Conference tables within measurement 2400x1200 mm:

## CONFERENCE > FRI

3-part conferece tables:

5800

Round tables

Legs

Addiotions:

600 2x85