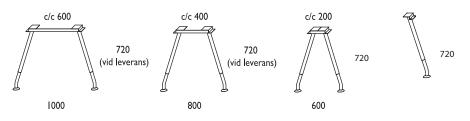

Undercarriage is the Fri leg base in chrome, white or silver. VX conference undercarriage is also usseable.

Fri tabletop is made out of 19 mm MDF. Corner radius 30. Choose between two different edge profiles; Fri-profile or bevelled edge.

Height of table, manual: 62-82 cm.