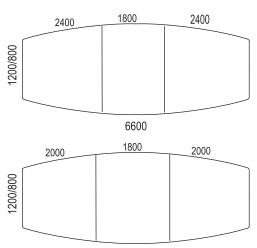

## CONFERENCE > FRI

3-part conferece tables:

5800

Round tables

Legs

Addiotions:

600 2x85