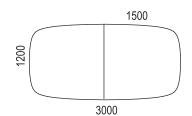

## CONFERENCE > FRI

3-part conferece tables:

5800

Round tables

Legs

Addiotions:

600 2x85