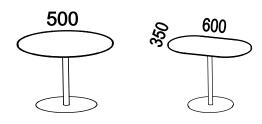

Available in three heights, 43, 53 or 63 cm.

Pillar stand with a round plate to round and oval tables in the size 600x350 mm. Pillar stand with an oval plate to oval table in the size 900x400 mm.

## COFFEE TABLE>LAP

Measurement