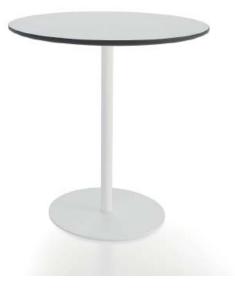

## COFFEE TABLE

LAP

DESIGN fredrik mattson

Lap is the small table that fit perfectly to Horreds Mute sofas, but works just as good to ant sofa you choose. It's possible to attach a sliding list on the Mute sofa.

Available in three heights, 43, 53 or 63 cm.

Pillar stand with a round plate to round and oval tables in the size 600x350 mm. Pillar stand with an oval plate to oval table in the size 900x400 mm.

## COFFEE TABLE > LAP

Material:

Tabletop in 14 mm white compact laminate with a black core or 19 mm veneered MDF. Bevelled edge.

Pillar leg in white powder coated steel, RAL 9016, with structure.

Available in oak, ash, birch, beech, ebonized oak, ebonized ash, white pigmented oak, white pigmented ash or white compact laminate.