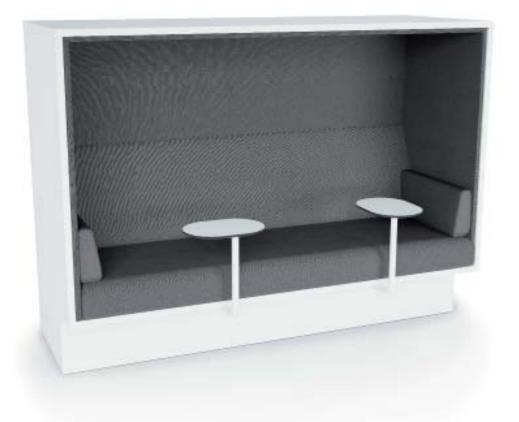

## COFFEE TABLE

LAP

DESIGN fredrik mattson

Lap is the small table that fit perfectly to Horreds Mute sofas, but works just as good to ant sofa you choose. It's possible to attach a sliding list on the Mute sofa.

Lap can be attached to a sliding list on Mute.