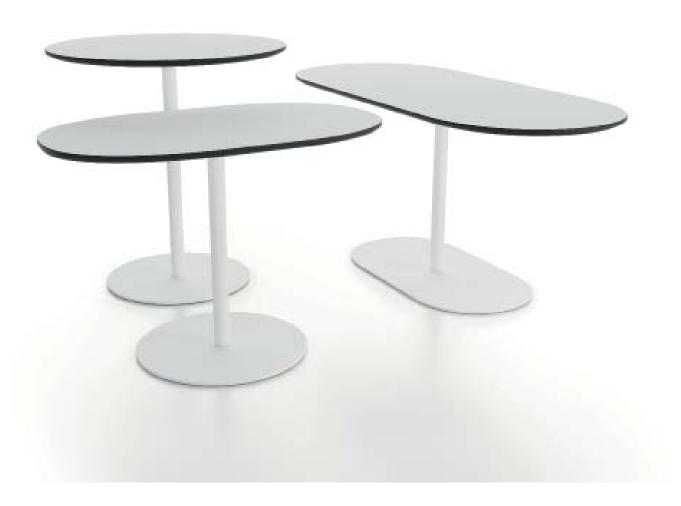

## COFFEE TABLE

LAP

DESIGN fredrik mattson

Lap is the small table that fit perfectly to Horreds Mute sofas, but works just as good to ant sofa you choose. It's possible to attach a sliding list on the Mute sofa.

Available in three heights, 43, 53 or 63 cm.

Pillar stand with a round plate to round and oval tables in the size 600x350 mm. Pillar stand with an oval plate to oval table in the size 900x400 mm.

Lap can be attached to a sliding list on Mute.