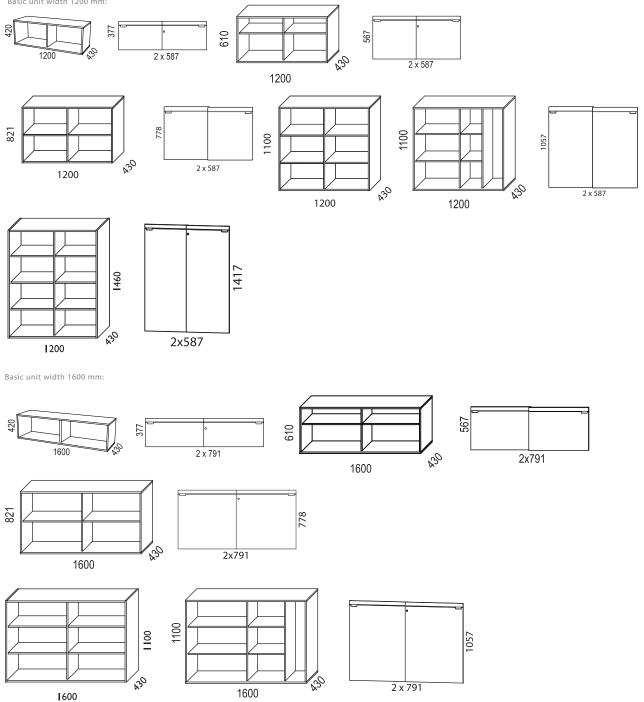

#### Measurement:

B. 800/1200/1600 mm. H. 420/610/821/1100/1460 mm. D. 430 mm. Base/legs/wheelset: H. 100 mm or base palte: H. 35 mm.

Black track which trancsend into a handle. Colour handle: black.

Basic unit width 1200 mm:

## STORAGE > LINK

Side-storage:

Additons: