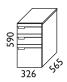

#### Measurement:

B. 800/1200/1600 mm. H. 420/610/821/1100/1460 mm. D. 430 mm. Base/legs/wheelset: H. 100 mm or base palte: H. 35 mm.