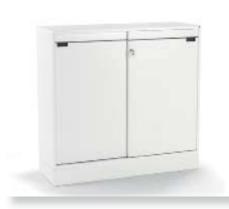

Black track which trancsend into a handle. Colour handle: black.

Basic unit width 1200 mm:

## STORAGE > LINK

Side-storage:

Additons: