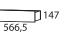

#### Measurement:

B. 800/1200/1600 mm. H. 420/610/821/1100/1460 mm. D. 430 mm. Base/legs/wheelset: H. 100 mm or base palte: H. 35 mm.