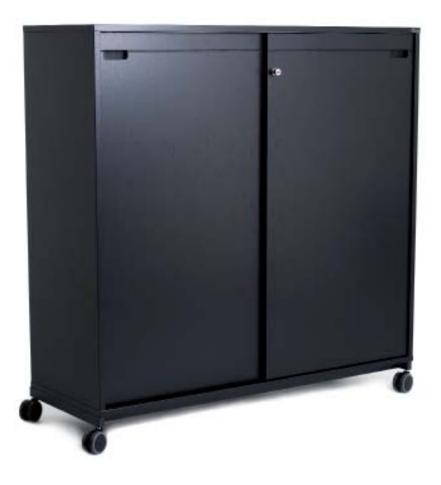

Black track which trancsend into a handle. Colour handle: black.

Basic unit width 1200 mm:

## STORAGE > LINK

Side-storage:

Additons: