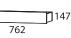

#### Measurement:

B. 800/1200/1600 mm. H. 420/610/821/1100/1460 mm. D. 430 mm. Base/legs/wheelset: H. 100 mm or base palte: H. 35 mm.