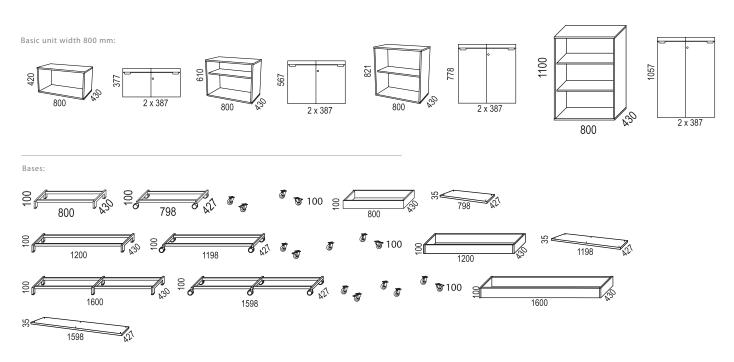

#### Measurement:

B. 800/1200/1600 mm. H. 420/610/821/1100/1460 mm. D. 430 mm. Base/legs/wheelset: H. 100 mm or base palte: H. 35 mm.

Black track which trancsend into a handle. Colour handle: black.

Basic unit width 1200 mm:

## STORAGE > LINK

Side-storage:

Additons: