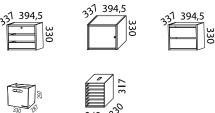

sh, white pigmented oak, white pigmented ash, white lacquere or optional NCS.



#### Measurement:

B. 800/1200/1600 mm. H. 420/610/821/1100/1460 mm. D. 430 mm. Base/legs/wheelset: H. 100 mm or base palte: H. 35 mm.



## STORAGE





# LINK

Design Morgan Rudberg & Lars Pettersson

Material basic unit: birch, ash, ebonized oak, ebonized ash, white pigmented oak, white pigmented ash or white direct laminate. Material doors: white lacquere, birch, oak, ash, ebonized oak, ebonized ash, white pigmented oak, white pigmented ash or optional NCS, back in light-pressure laminate. Fixed shelves. Fronts in optional NCS have a delivery time of 6 weeks.

Black track which trancsend into a handle. Colour handle: black.

Basic unit width 1200 mm:



## STORAGE > LINK



Side-storage:



Additons: