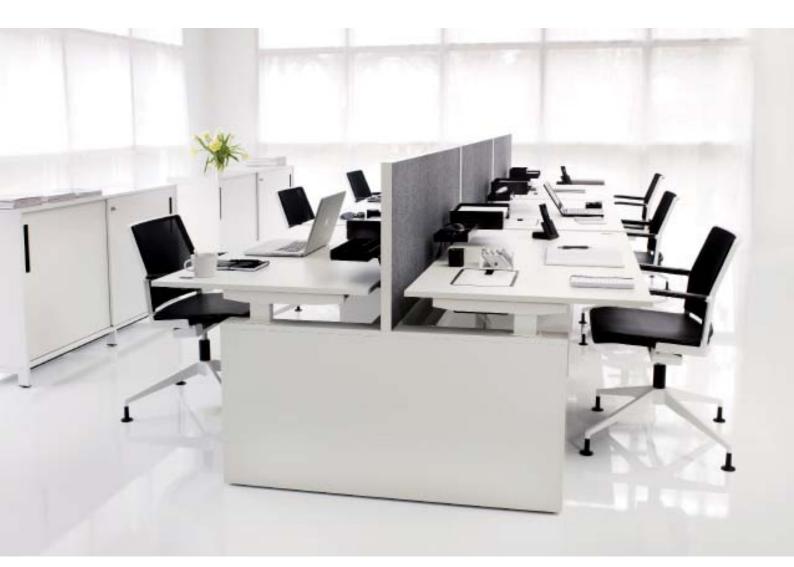

# NOMONO

**DESIGN** fredrik mattson

Nomono is designed to work in open offices. With clear and fixed horisontals the desks soothes an environment which sometimes can be a bit chaotic. The legs are a whole side, which means that all the ugly wiring can easily be hidden.

The boxes are available as single boxes i 800 or 880 mm depth, double boxes in 1200 or 1720 mm depth. The single boxes as well as the deep dubble box are available with storage.

### DESK > NOMONO

Nomono handles and accessories available in 7 different colors: white, black, yellow, green, blue, red and orange. White is not in the picture.

Nomono has a milled hand control in rubber as well as a pen holder, mailbox, laptop holder, monitor holder and a lamp who's moveable sideways.

Cable lid is ordered separately.

Milled height control to the right in the tabletop.

Only rectangular table shapes.

Formations::

4-groups: