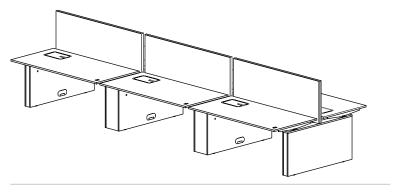

# NOMONO

**DESIGN** fredrik mattson

Nomono is designed to work in open offices. With clear and fixed horisontals the desks soothes an environment which sometimes can be a bit chaotic. The legs are a whole side, which means that all the ugly wiring can easily be hidden.

Cable lid is ordered separately.

Milled height control to the right in the tabletop.

Only rectangular table shapes.

Formations::

4-groups:

### DESK > NOMONO

6-group: