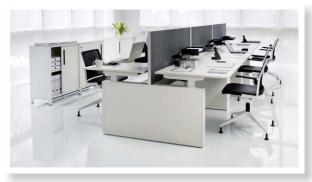

# NOMONO

**DESIGN** fredrik mattson

Nomono is designed to work in open offices. With clear and fixed horisontals the desks soothes an environment which sometimes can be a bit chaotic. The legs are a whole side, which means that all the ugly wiring can easily be hidden.

## NOMONO

Design Fredrik Mattson

Tabletops available in 19 mm MDF. The cable lid is made out of the same material as the table top. Ebonized oak/ash: delivery time after schedule. White laminate NCS S0502G50Y. Leg boxes/gables are ordered separately.