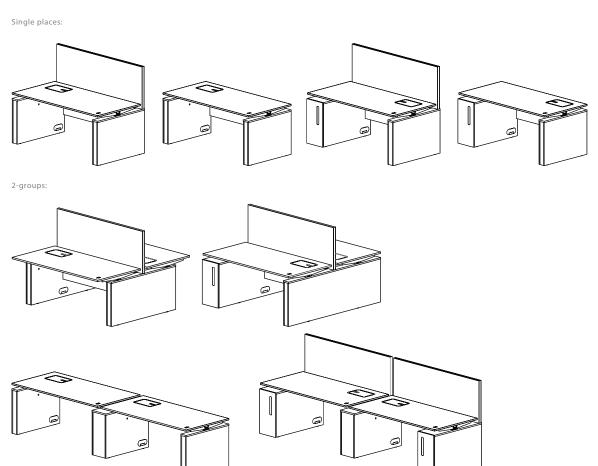

Cable lid is ordered separately.

Milled height control to the right in the tabletop.

Only rectangular table shapes.

Formations::

4-groups:

#### Rectangular desk sizes(mm):

| 2000x900 | 1600x900 |
|----------|----------|
| 2000x800 | 1600x800 |
| 1800x900 | 1400x900 |
| 1800x800 | 1400x800 |

Leg boxes/gables:

Depth 800 mm (for single desks without screen):