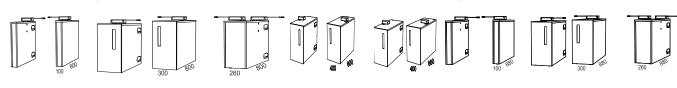

The boxes are available as single boxes i 800 or 880 mm depth, double boxes in 1200 or 1720 mm depth. The single boxes as well as the deep dubble box are available with storage.

#### Rectangular desk sizes(mm):

| 2000x900 | 1600x900 |
|----------|----------|
| 2000x800 | 1600x800 |
| 1800x900 | 1400x900 |
| 1800x800 | 1400x800 |

Leg boxes/gables:

Depth 800 mm (for single desks without screen):

Depth 800 mm (for single desks without screen):

Depth 1200 mm

Depth 1720 mm

Screens to be fixed in leg boxes and gables::

Front panels: