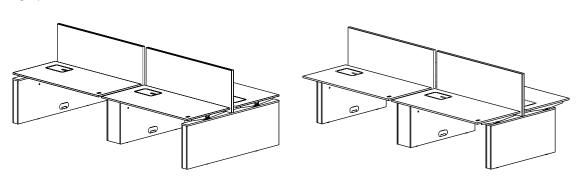

Cable lid is ordered separately.

Milled height control to the right in the tabletop.

Only rectangular table shapes.

Formations::

4-groups: