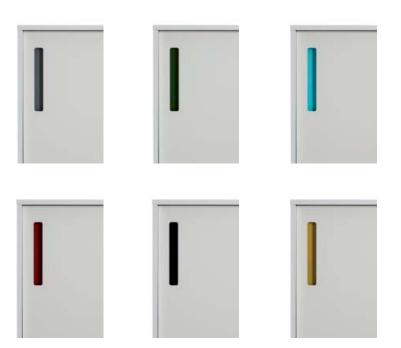

### DESK > NOMONO

Nomono handles and accessories available in 7 different colors: white, black, yellow, green, blue, red and orange. White is not in the picture.

Nomono has a milled hand control in rubber as well as a pen holder, mailbox, laptop holder, monitor holder and a lamp who's moveable sideways.