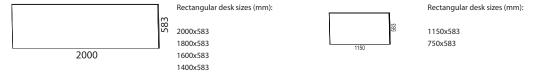

#### Rectangular desk sizes(mm):

| 2000x900 | 1600x900 |
|----------|----------|
| 2000x800 | 1600x800 |
| 1800x900 | 1400x900 |
| 1800x800 | 1400x800 |

Leg boxes/gables:

Depth 800 mm (for single desks without screen):