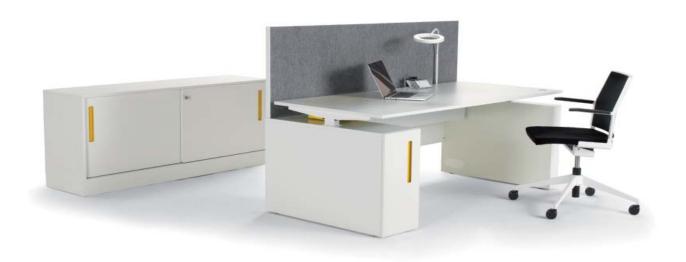

The boxes are available as single boxes i 800 or 880 mm depth, double boxes in 1200 or 1720 mm depth. The single boxes as well as the deep dubble box are available with storage.

### DESK > NOMONO

Nomono handles and accessories available in 7 different colors: white, black, yellow, green, blue, red and orange. White is not in the picture.

Nomono has a milled hand control in rubber as well as a pen holder, mailbox, laptop holder, monitor holder and a lamp who's moveable sideways.

## NOMONO

Design Fredrik Mattson

Tabletops available in 19 mm MDF. The cable lid is made out of the same material as the table top. Ebonized oak/ash: delivery time after schedule. White laminate NCS S0502G50Y. Leg boxes/gables are ordered separately.