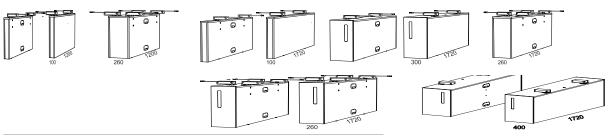

The boxes are available as single boxes i 800 or 880 mm depth, double boxes in 1200 or 1720 mm depth. The single boxes as well as the deep dubble box are available with storage.

#### Rectangular desk sizes(mm):

| 2000x900 | 1600x900 |
|----------|----------|
| 2000x800 | 1600x800 |
| 1800x900 | 1400x900 |
| 1800x800 | 1400x800 |

Leg boxes/gables:

Depth 800 mm (for single desks without screen):

Depth 800 mm (for single desks without screen):

Depth 1200 mm

Depth 1720 mm

Screens to be fixed in leg boxes and gables::

Front panels: