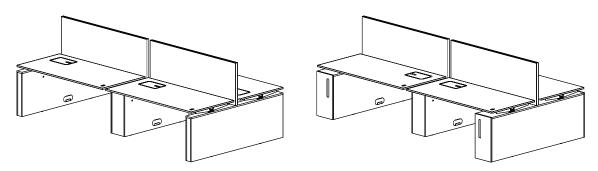

deep dubble box are available with storage.

### DESK > NOMONO





Nomono handles and accessories available in 7 different colors: white, black, yellow, green, blue, red and orange. White is not in the picture.



Nomono has a milled hand control in rubber as well as a pen holder, mailbox, laptop holder, monitor holder and a lamp who's moveable sideways.



### **DESK**





## NOMONO

Design Fredrik Mattson

Tabletops available in 19 mm MDF. The cable lid is made out of the same material as the table top. Ebonized oak/ash: delivery time after schedule. White laminate NCS S0502G50Y. Leg boxes/gables are ordered separately.

Cable lid is ordered separately.

Milled height control to the right in the tabletop.

Only rectangular table shapes.

Formations::



4-groups:



### DESK > NOMONO



6-group:



#### Rectangular desk sizes(mm):

| 2000x900 | 1600x900 |
|----------|----------|
| 2000x800 | 1600x800 |
| 1800x900 | 1400x900 |
| 1800x800 | 1400x800 |

Leg boxes/gables:

Depth 800 mm (for single desks without screen):

Depth 800 mm (for single desks without screen):



Depth 1200 mm

Depth 1720 mm



Screens to be fixed in leg boxes and gables::



Front panels: