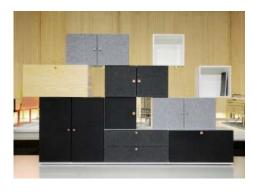

## TETRIS

DESIGN front design

With the storage system Tetris, you can create your own unique piece of furniture.

The modules, available in two sizes, can be mounted lying or standing and the varying depths makes it possible to build furniture with an embossed effect, which makes Tetris stands out in the room. Colors, handles and legs can be be varied in verging on endless combinations. Tetris can be wall mounted, placed on walls or become walls if placed freestanding as a room divider.

Front and horreds have created the conditions – now it's your turn to build!

. By choosing between various material like felt, copper, leather, brass and steel Tetris can be made into a personal piece of furniture. Everything from large, convenient devices for the office to small and fun furniture for your home can be created with the system. You just have to mix and build!

## FÖRVARINGSMÖBLER > TETRIS

Choose between different design of handles, brass, copper, stainless, leather or why not a milled handle.

Base unit is available white lacquere and doors and flap-doors in felt(Light gray, mid gray, antracite gray), white, ash, stained ash and plywood pinewood.