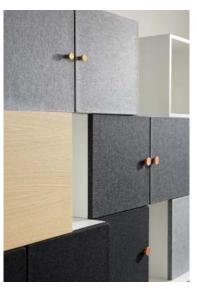

## TETRIS

DESIGN front design

With the storage system Tetris, you can create your own unique piece of furniture.

The modules, available in two sizes, can be mounted lying or standing and the varying depths makes it possible to build furniture with an embossed effect, which makes Tetris stands out in the room. Colors, handles and legs can be be varied in verging on endless combinations. Tetris can be wall mounted, placed on walls or become walls if placed freestanding as a room divider.

## FÖRVARINGSMÖBLER > TETRIS

Choose between different design of handles, brass, copper, stainless, leather or why not a milled handle.

Base unit is available white lacquere and doors and flap-doors in felt(Light gray, mid gray, antracite gray), white, ash, stained ash and plywood pinewood.