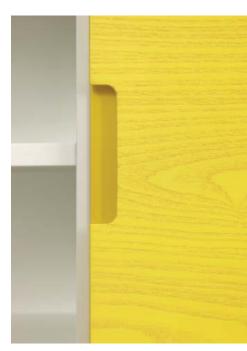

## FÖRVARINGSMÖBLER > TETRIS

Choose between different design of handles, brass, copper, stainless, leather or why not a milled handle.

Base unit is available white lacquere and doors and flap-doors in felt(Light gray, mid gray, antracite gray), white, ash, stained ash and plywood pinewood.