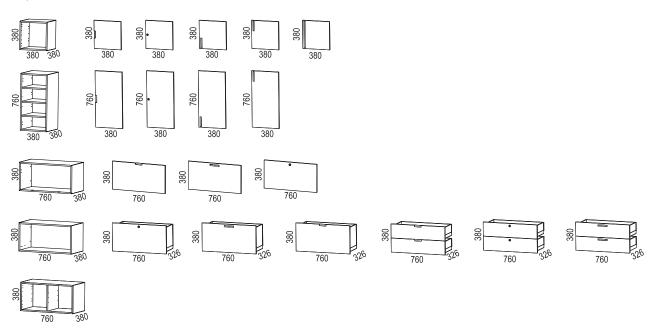

## TETRIS

DESIGN front design

With the storage system Tetris, you can create your own unique piece of furniture.

The modules, available in two sizes, can be mounted lying or standing and the varying depths makes it possible to build furniture with an embossed effect, which makes Tetris stands out in the room. Colors, handles and legs can be be varied in verging on endless combinations. Tetris can be wall mounted, placed on walls or become walls if placed freestanding as a room divider.

## **TETRIS**

Design Front Design

Storage system with modules in two sizes and varying depth, Can be assembled standing or lying. Colours, handles and legs can be varied in man different

For all combinations and accessories, see price list.

Deep bases and fronts

Shallow bases and fronts