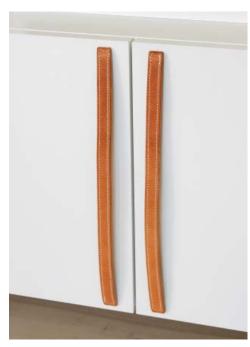

## FÖRVARINGSMÖBLER > TETRIS

Choose between different design of handles, brass, copper, stainless, leather or why not a milled handle.

Base unit is available white lacquere and doors and flap-doors in felt(Light gray, mid gray, antracite gray), white, ash, stained ash and plywood pinewood.