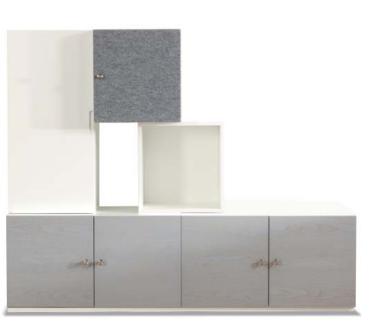

## TETRIS

DESIGN front design

With the storage system Tetris, you can create your own unique piece of furniture.

The modules, available in two sizes, can be mounted lying or standing and the varying depths makes it possible to build furniture with an embossed effect, which makes Tetris stands out in the room. Colors, handles and legs can be be varied in verging on endless combinations. Tetris can be wall mounted, placed on walls or become walls if placed freestanding as a room divider.

– We want you as a customer to be able to design your own furniture. A storage unit has many tasts to complete and with tetris, you can choose between an open box that works great as a bookcase, a display cabinet with glass doors or you can create a highly flexible workspace with the retractable desk.

## **TETRIS**

Design Front Design

Storage system with modules in two sizes and varying depth, Can be assembled standing or lying. Colours, handles and legs can be varied in man different

For all combinations and accessories, see price list.