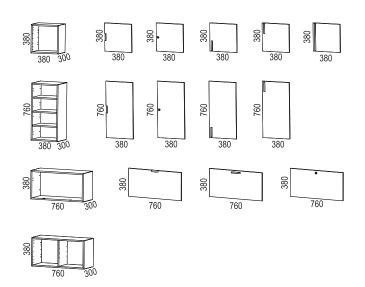

## TETRIS

DESIGN front design

With the storage system Tetris, you can create your own unique piece of furniture.

The modules, available in two sizes, can be mounted lying or standing and the varying depths makes it possible to build furniture with an embossed effect, which makes Tetris stands out in the room. Colors, handles and legs can be be varied in verging on endless combinations. Tetris can be wall mounted, placed on walls or become walls if placed freestanding as a room divider.

## **TETRIS**

Design Front Design

Storage system with modules in two sizes and varying depth, Can be assembled standing or lying. Colours, handles and legs can be varied in man different

For all combinations and accessories, see price list.

Deep bases and fronts

Shallow bases and fronts