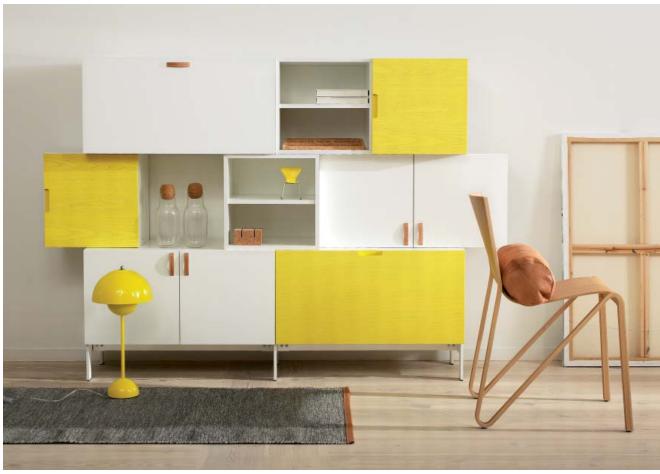

## TETRIS

DESIGN front design

With the storage system Tetris, you can create your own unique piece of furniture.

The modules, available in two sizes, can be mounted lying or standing and the varying depths makes it possible to build furniture with an embossed effect, which makes Tetris stands out in the room. Colors, handles and legs can be be varied in verging on endless combinations. Tetris can be wall mounted, placed on walls or become walls if placed freestanding as a room divider.

– We want you as a customer to be able to design your own furniture. A storage unit has many tasts to complete and with tetris, you can choose between an open box that works great as a bookcase, a display cabinet with glass doors or you can create a highly flexible workspace with the retractable desk.

Front and horreds have created the conditions – now it's your turn to build!

. By choosing between various material like felt, copper, leather, brass and steel Tetris can be made into a personal piece of furniture. Everything from large, convenient devices for the office to small and fun furniture for your home can be created with the system. You just have to mix and build!

## FÖRVARINGSMÖBLER > TETRIS

Choose between different design of handles, brass, copper, stainless, leather or why not a milled handle.

Base unit is available white lacquere and doors and flap-doors in felt(Light gray, mid gray, antracite gray), white, ash, stained ash and plywood pinewood.