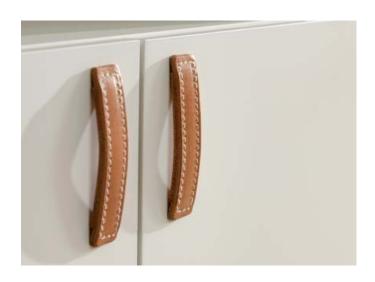

## FÖRVARINGSMÖBLER > TETRIS

Choose between different design of handles, brass, copper, stainless, leather or why not a milled handle.

Base unit is available white lacquere and doors and flap-doors in felt(Light gray, mid gray, antracite gray), white, ash, stained ash and plywood pinewood.