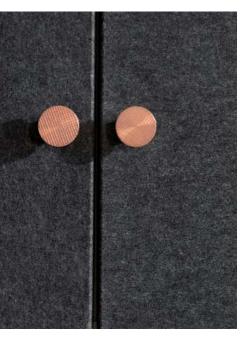

## FÖRVARINGSMÖBLER > TETRIS

Choose between different design of handles, brass, copper, stainless, leather or why not a milled handle.

Base unit is available white lacquere and doors and flap-doors in felt(Light gray, mid gray, antracite gray), white, ash, stained ash and plywood pinewood.