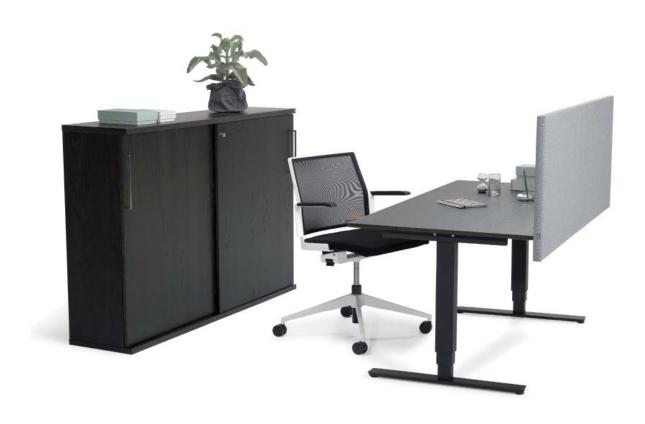

# VX/VX7

HOS EDS 1936

**DESIGN** horreds

VX desk is made out of 19 mm MDF with a matching plastic list.

VX7 is the undercarriage which is supposed to be used with the VX tabletops but is also suitable for rectangular and corner desks from our other series. You can't use a milled height control. VX7 is available in white, black, silver or chrome.

Height of desk 63-128 cm or 62-82 cm.

VX desktops are available in a variety of sizes, all within the span of 1200  $\times$  2400 mm.

Material: Laminate, desktop, ash, birch, beech, oak, ebonized oak, ebonized ash, white pigmented oak and white pigmented ash.

#### DESK > VX/VX7

VX desk screen is upholstered with fabric and sound absorbing. It's available in a variety of fabrics and colours. There is an add-on list available.

Sizes: Height: 600 mm, Width: 1400/1600/1800 mm. Depth: 35 mm. Side screen: Width 800 mm.