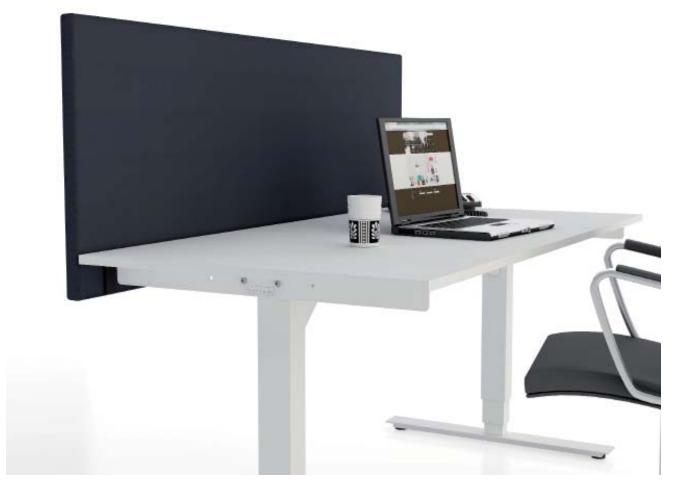

#### DESK > VX/VX7

VX desk screen is upholstered with fabric and sound absorbing. It's available in a variety of fabrics and colours. There is an add-on list available.

Sizes: Height: 600 mm, Width: 1400/1600/1800 mm. Depth: 35 mm. Side screen: Width 800 mm.

There is also a free standing sound absorbing side screen, 4800x365,35 mm. Including a foot in powder coated steel, black or white.