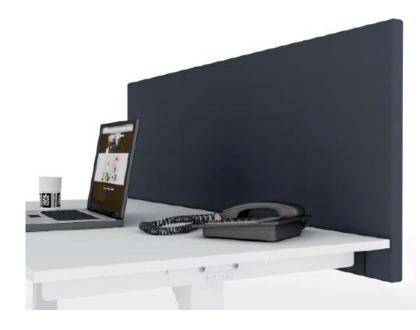

#### DESK > VX/VX7

VX desk screen is upholstered with fabric and sound absorbing. It's available in a variety of fabrics and colours. There is an add-on list available.

Sizes: Height: 600 mm, Width: 1400/1600/1800 mm. Depth: 35 mm. Side screen: Width 800 mm.

There is also a free standing sound absorbing side screen, 4800x365,35 mm. Including a foot in powder coated steel, black or white.