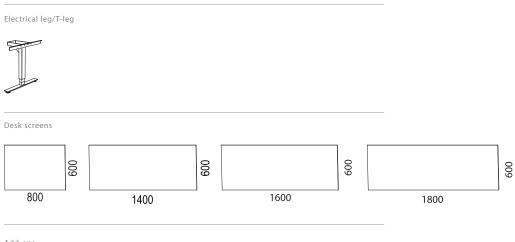

# VX/VX7

HOS EDS 1936

**DESIGN** horreds

VX desk is made out of 19 mm MDF with a matching plastic list.

VX7 is the undercarriage which is supposed to be used with the VX tabletops but is also suitable for rectangular and corner desks from our other series. You can't use a milled height control. VX7 is available in white, black, silver or chrome.

#### DESK > VX/VX7

VX desk screen is upholstered with fabric and sound absorbing. It's available in a variety of fabrics and colours. There is an add-on list available.

Sizes: Height: 600 mm, Width: 1400/1600/1800 mm. Depth: 35 mm. Side screen: Width 800 mm.

There is also a free standing sound absorbing side screen, 4800x365,35 mm. Including a foot in powder coated steel, black or white.