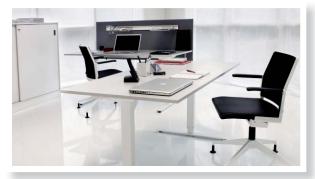

#### **ARBETSBORD**

# VX/VX7

HOS EDS 1936

**DESIGN** horreds

VX desk is made out of 19 mm MDF with a matching plastic list.

VX7 is the undercarriage which is supposed to be used with the VX tabletops but is also suitable for rectangular and corner desks from our other series. You can't use a milled height control. VX7 is available in white, black, silver or chrome.

Height of desk 63-128 cm or 62-82 cm.

VX desktops are available in a variety of sizes, all within the span of 1200  $\times$  2400 mm.

Material: Laminate, desktop, ash, birch, beech, oak, ebonized oak, ebonized ash, white pigmented oak and white pigmented ash.