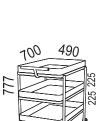

## SERVING TROLLEY

Measurement

100 490 EL 100 490

Trolley in white or black with wheels in the same colour. Slabs in white or black compact laminate or oak or ash veneer. The metal plates are available in white, black or copperplated.

Tray and bottle holder in white or black with inserts matching the material of the slabs.

Välj mellan två eller tre hyllplan.

Additions