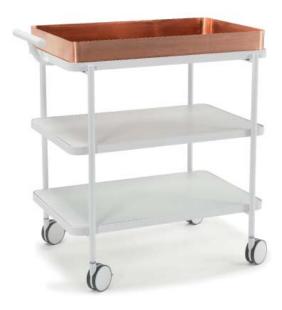

## SERVING TROLLEY

## **EXO-trolley**

DESIGN mathieu gustafsson, daniel lavonius jarefeldt, tengbom arkitekter

Exo-trolley and Exo-hanger is the beginning of a family of design accessories who, like satellites, orbit the work space at the office.

Exo-trolley is a serving trolley which easily changes character through a variation of components. Fromt the stripped down, close to nature, trolley with wooden details to a more exclusive version with copperplated details. The slabs are mobile and can be changed if desired.

## SERVING TROLLEY

Measurement

100 490 EL 100 490

Trolley in white or black with wheels in the same colour. Slabs in white or black compact laminate or oak or ash veneer. The metal plates are available in white, black or copperplated.

Tray and bottle holder in white or black with inserts matching the material of the slabs.

Välj mellan två eller tre hyllplan.

Additions