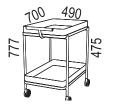

## SERVING TROLLEY

Measurement

100 490 EL 100 490

Trolley in white or black with wheels in the same colour. Slabs in white or black compact laminate or oak or ash veneer. The metal plates are available in white, black or copperplated.