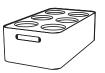

Exo-trolley is a serving trolley which easily changes character through a variation of components. Fromt the stripped down, close to nature, trolley with wooden details to a more exclusive version with copperplated details. The slabs are mobile and can be changed if desired.

## SERVING TROLLEY

Measurement

100 490 EL 100 490

Trolley in white or black with wheels in the same colour. Slabs in white or black compact laminate or oak or ash veneer. The metal plates are available in white, black or copperplated.