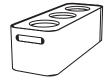

Exo-trolley is a serving trolley which easily changes character through a variation of components. Fromt the stripped down, close to nature, trolley with wooden details to a more exclusive version with copperplated details. The slabs are mobile and can be changed if desired.

## SERVING TROLLEY

Measurement

100 490 EL 100 490

Trolley in white or black with wheels in the same colour. Slabs in white or black compact laminate or oak or ash veneer. The metal plates are available in white, black or copperplated.