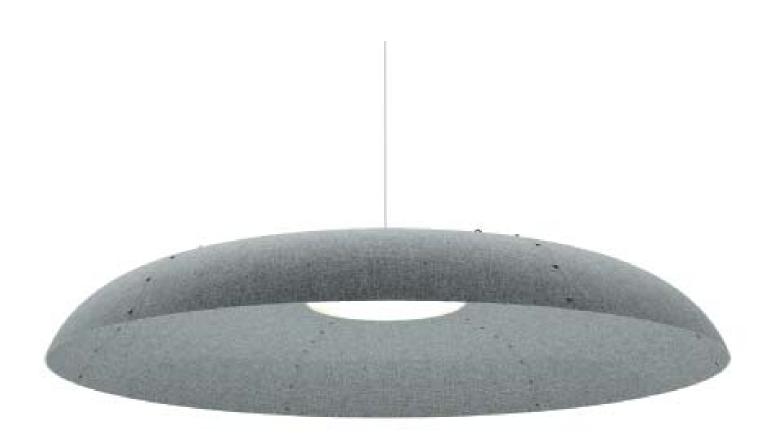

Pi is a big sound absorbing lamp in felt, which creates a "room feeling" even if you're seated in a open office or school environment.

Pi is 2 meter in diameter with LED.lighting. Black suspension wire and electrical cord, around 3,5 m. minimum build height from ceiling to lower edge lamp: 70 cm.