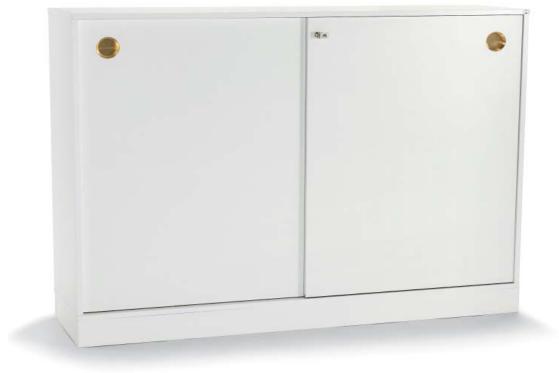

The storage Siglo I is with inset sliding doors and a 100 mm base. Siglo II has sliding doors infront of the storages sides with a thicker top and a bottom with adjustable feet, a base is not needed.

Handles: Brass, stainless or plastic in black, white, yellow, orange, red, blue, green and graphite gray.

Measurement Siglo I: W. 800/1200/1600 mm H. 420/610/821/1100 mm. Base: H. 100 mm or base plate: H. 35 mm.

Measurement Siglo II: W. 1200/1600 mm H. 841/1120 mm including adjustable feet.

Material base unit: Birch, oak, ash, ebonized oak, ebonized ash, white pigmented oak, white pigmented ash or white direct laminate. Material doors: Birch, oak, ash, ebonized oak, ebonized ash, white pigmented oak, white pigmented ash, white lacquere or optional NCS.

Handles in brass, stainless, black or white.

SIGLO I

Storage width 1200 mm