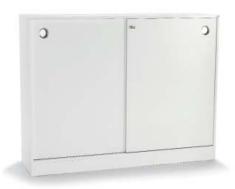

The storage Siglo I is with inset sliding doors and a 100 mm base. Siglo II has sliding doors infront of the storages sides with a thicker top and a bottom with adjustable feet, a base is not needed.

Handles: Brass, stainless or plastic in black, white, yellow, orange, red, blue, green and graphite gray.

Measurement Siglo I: W. 800/1200/1600 mm H. 420/610/821/1100 mm. Base: H. 100 mm or base plate: H. 35 mm.

Measurement Siglo II: W. 1200/1600 mm H. 841/1120 mm including adjustable feet.

Material base unit: Birch, oak, ash, ebonized oak, ebonized ash, white pigmented oak, white pigmented ash or white direct laminate. Material doors: Birch, oak, ash, ebonized oak, ebonized ash, white pigmented oak, white pigmented ash, white lacquere or optional NCS.