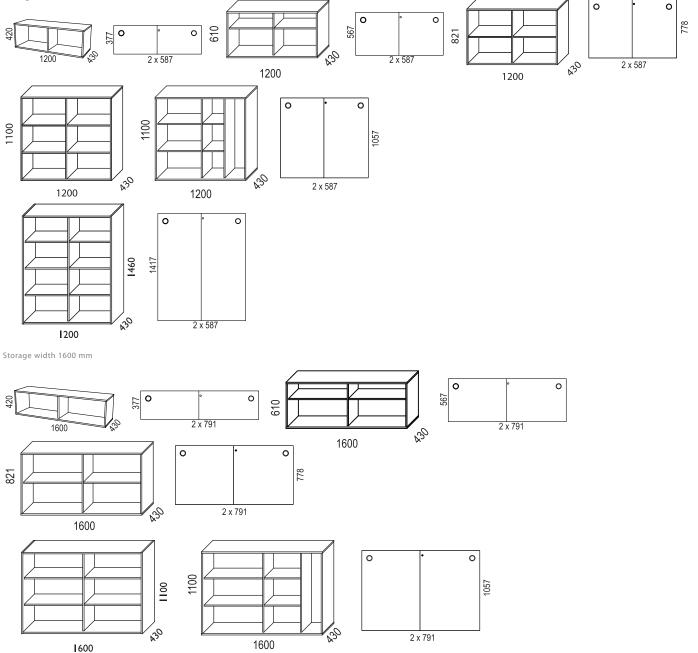

Measurement Siglo I: W. 800/1200/1600 mm H. 420/610/821/1100 mm. Base: H. 100 mm or base plate: H. 35 mm.

Measurement Siglo II: W. 1200/1600 mm H. 841/1120 mm including adjustable feet.

Material base unit: Birch, oak, ash, ebonized oak, ebonized ash, white pigmented oak, white pigmented ash or white direct laminate. Material doors: Birch, oak, ash, ebonized oak, ebonized ash, white pigmented oak, white pigmented ash, white lacquere or optional NCS.

Handles in brass, stainless, black or white.

SIGLO I

Storage width 1200 mm

## STORAGE > SIGLO

Storage width 800 mm

www.horreds.com