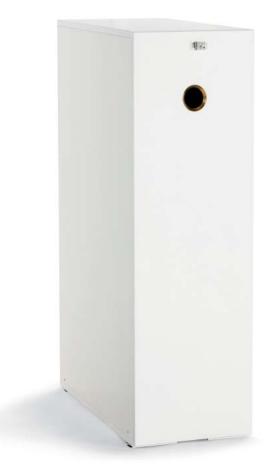

### STORAGE > SIGLO

Siglo side storage is available in birch, oak, ash, ebonizes ash, ebonized oak, white pigmented ash, white pigmented oak or white light-pressure laminated chipboard. Shelves and bottom in blockboard. The front is available in black and optional NCS.

Measurement: D. 800/900 mm W. 380 mm H. 1200 mm. 25 mm adjustability

Siglo side storage is lockable and is available in right and left design.