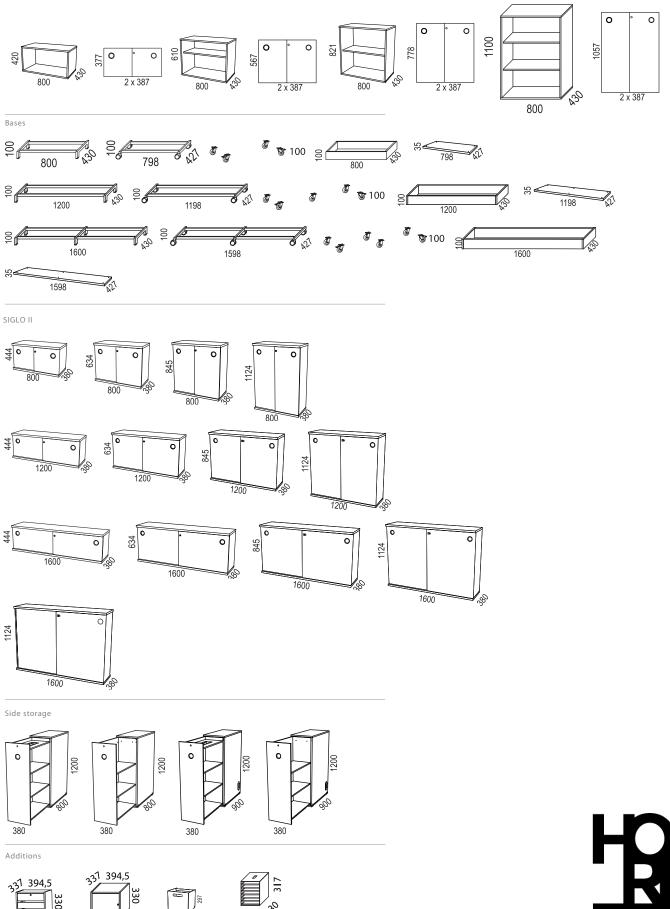

The storage Siglo I is with inset sliding doors and a 100 mm base. Siglo II has sliding doors infront of the storages sides with a thicker top and a bottom with adjustable feet, a base is not needed.

Handles: Brass, stainless or plastic in black, white, yellow, orange, red, blue, green and graphite gray.

Measurement Siglo I: W. 800/1200/1600 mm H. 420/610/821/1100 mm. Base: H. 100 mm or base plate: H. 35 mm.

Measurement Siglo II: W. 1200/1600 mm H. 841/1120 mm including adjustable feet.

Material base unit: Birch, oak, ash, ebonized oak, ebonized ash, white pigmented oak, white pigmented ash or white direct laminate. Material doors: Birch, oak, ash, ebonized oak, ebonized ash, white pigmented oak, white pigmented ash, white lacquere or optional NCS.

### STORAGE > SIGLO

Siglo side storage is available in birch, oak, ash, ebonizes ash, ebonized oak, white pigmented ash, white pigmented oak or white light-pressure laminated chipboard. Shelves and bottom in blockboard. The front is available in black and optional NCS.

Measurement: D. 800/900 mm W. 380 mm H. 1200 mm. 25 mm adjustability

Siglo side storage is lockable and is available in right and left design.