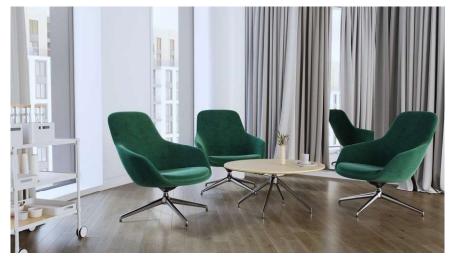

## **GLOVE LOUNGE**

**DESIGN Fredrik Mattson** 

Helklädd loungefåtölj med hög rygg och armstöd.

Stomme av formgjutet kallskum med metallram.

- Helklädd loungefåtöj med sittdyna, dynan fixerad med kardborre.
- Stomme av formgjutet kallskum (HR) med metallram.
- Sitthöjd 42 cm.
- 4-vingat aluminiumstativ i svart pulverlack eller polerad aluminium. Andra färger mot offert.
- Metallförstärkta träben i ek / ask. Klarlack alternativt bets.
- Optioner: Träben i sitthöjd 46 cm. CMHR-skum.

## Fully upholstered lounge chair with high back and armrests.

Frame of molded cold foam with metal frame.

- Fully upholstered lounge chair, the cusion is fixed with Velcro tape.
- Molded cold foam (HR) with metal frame.
- Seating height 42 cm.
- 4-wing aluminum stand in black powder coating or polished aluminum. Other colours for quotation.
- Metal-reinforced wooden legs in oak. clear lacquer or stain.
- Options: Wooden legs in seating height 46 cm. CMHR foam.