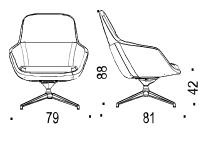

## **GLOVE LOUNGE**

**DESIGN Fredrik Mattson** 

Helklädd loungefåtölj med hög rygg och armstöd.

Stomme av formgjutet kallskum med metallram.

- Helklädd loungefåtöj med sittdyna, dynan fixerad med kardborre.
- Stomme av formgjutet kallskum (HR) med metallram.
- Sitthöjd 42 cm.
- 4-vingat aluminiumstativ i svart pulverlack eller polerad aluminium. Andra färger mot offert.
- Metallförstärkta träben i ek / ask. Klarlack alternativt bets.
- Optioner: Träben i sitthöjd 46 cm. CMHR-skum.

## Fully upholstered lounge chair with high back and armrests.

Frame of molded cold foam with metal frame.

- Fully upholstered lounge chair, the cusion is fixed with Velcro tape.
- Molded cold foam (HR) with metal frame.
- Seating height 42 cm.
- 4-wing aluminum stand in black powder coating or polished aluminum. Other colours for quotation.
- Metal-reinforced wooden legs in oak. clear lacquer or stain.
- Options: Wooden legs in seating height 46 cm. CMHR foam.

Modeller / Models:

Art. 32L