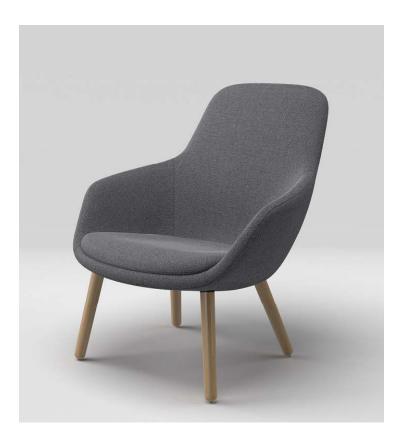

## **GLOVE LOUNGE**

**DESIGN Fredrik Mattson** 

Helklädd loungefåtölj med hög rygg och armstöd.

Stomme av formgjutet kallskum med metallram.

- Helklädd loungefåtöj med sittdyna, dynan fixerad med kardborre.
- Stomme av formgjutet kallskum (HR) med metallram.
- Sitthöjd 42 cm.
- 4-vingat aluminiumstativ i svart pulverlack eller polerad aluminium. Andra färger mot offert.
- Metallförstärkta träben i ek / ask. Klarlack alternativt bets.
- Optioner: Träben i sitthöjd 46 cm. CMHR-skum.

## Fully upholstered lounge chair with high back and armrests.

Frame of molded cold foam with metal frame.

- Fully upholstered lounge chair, the cusion is fixed with Velcro tape.
- Molded cold foam (HR) with metal frame.
- Seating height 42 cm.
- 4-wing aluminum stand in black powder coating or polished aluminum. Other colours for quotation.
- Metal-reinforced wooden legs in oak. clear lacquer or stain.
- Options: Wooden legs in seating height 46 cm. CMHR foam.