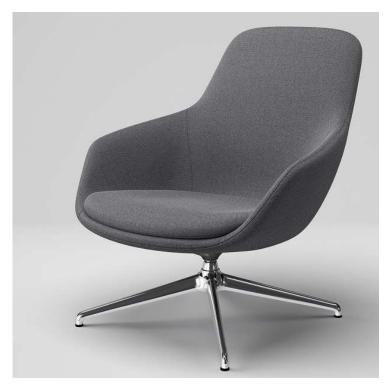

## **GLOVE LOUNGE**

**DESIGN Fredrik Mattson** 

Helklädd loungefåtölj med hög rygg och armstöd.

Stomme av formgjutet kallskum med metallram.

- Helklädd loungefåtöj med sittdyna, dynan fixerad med kardborre.
- Stomme av formgjutet kallskum (HR) med metallram.
- Sitthöjd 42 cm.
- 4-vingat aluminiumstativ i svart pulverlack eller polerad aluminium. Andra färger mot offert.
- Metallförstärkta träben i ek / ask. Klarlack alternativt bets.
- Optioner: Träben i sitthöjd 46 cm. CMHR-skum.

## Fully upholstered lounge chair with high back and armrests.

Frame of molded cold foam with metal frame.

- Fully upholstered lounge chair, the cusion is fixed with Velcro tape.
- Molded cold foam (HR) with metal frame.
- Seating height 42 cm.
- 4-wing aluminum stand in black powder coating or polished aluminum. Other colours for quotation.
- Metal-reinforced wooden legs in oak. clear lacquer or stain.
- Options: Wooden legs in seating height 46 cm. CMHR foam.