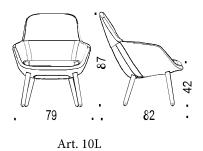

## **GLOVE LOUNGE**

**DESIGN Fredrik Mattson** 

Helklädd loungefåtölj med hög rygg och armstöd.

Stomme av formgjutet kallskum med metallram.

- Helklädd loungefåtöj med sittdyna, dynan fixerad med kardborre.
- Stomme av formgjutet kallskum (HR) med metallram.
- Sitthöjd 42 cm.
- 4-vingat aluminiumstativ i svart pulverlack eller polerad aluminium. Andra färger mot offert.
- Metallförstärkta träben i ek / ask. Klarlack alternativt bets.
- Optioner: Träben i sitthöjd 46 cm. CMHR-skum.

## Fully upholstered lounge chair with high back and armrests.

Frame of molded cold foam with metal frame.

- Fully upholstered lounge chair, the cusion is fixed with Velcro tape.
- Molded cold foam (HR) with metal frame.
- Seating height 42 cm.
- 4-wing aluminum stand in black powder coating or polished aluminum. Other colours for quotation.
- Metal-reinforced wooden legs in oak. clear lacquer or stain.
- Options: Wooden legs in seating height 46 cm. CMHR foam.